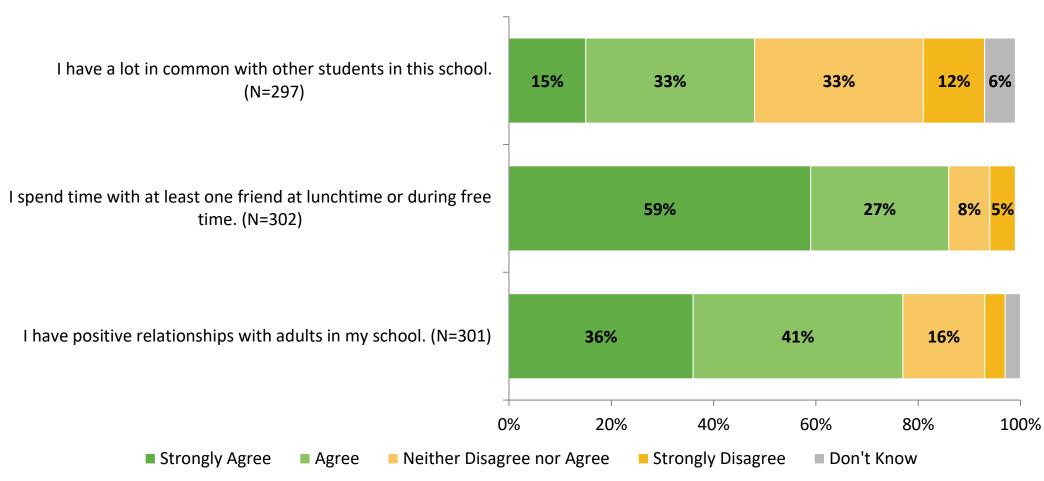

# Student Engagement Survey for Secondary Students: Lakewood High School

Results and Analysis

2023-2024



#### **Overall Engagement**



## **Overall Engagement (Continued)**



#### **Overall Engagement: Comparison Over Time**



# **Overall Engagement: Comparison Over Time (Continued)**



#### **Like School**

How frequently do you feel the following statement is true?

Generally, I like school. (N=300)



#### **Class Experience**



#### **Class Experience: Comparison Over Time**



# **Academic Support**



#### **Academic Support: Comparison Over Time**

How frequently do you feel the following statements are true?



10

#### Relevance



#### **Relevance: Comparison Over Time**



## **Self-Management**



#### **Self-Management: Comparison Over Time**



#### Grit



#### **Grit: Comparison Over Time**



#### **Involvement**



## **Involvement: Comparison Over Time**



#### **Future Goals**



#### **Future Goals: Comparison Over Time**



#### Acce