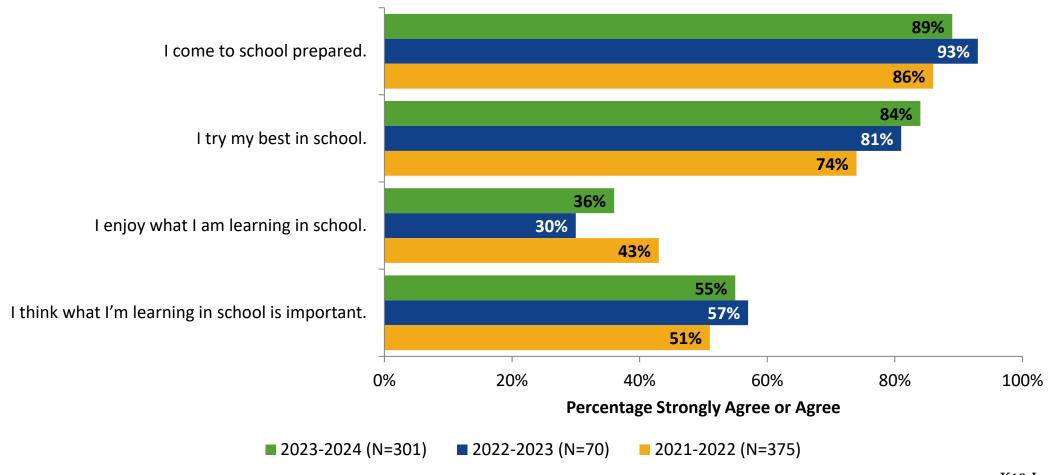

# Student Engagement Survey for Secondary Students: Lakewood High School

Results and Analysis

2023-2024



#### **Overall Engagement**



## **Overall Engagement (Continued)**



#### **Overall Engagement: Comparison Over Time**



# **Overall Engagement: Comparison Over Time (Continued)**



#### **Like School**

How frequently do you feel the following statement is true?

Generally, I like school. (N=300)



#### **Class Experience**



#### **Class Experience: Comparison Over Time**



# **Academic Support**



#### **Academic Support: Comparison Over Time**

How frequently do you feel the following statements are true?



10

#### Relevance



#### **Relevance: Comparison Over Time**



## **Self-Management**



#### **Self-Management: Comparison Over Time**



#### Grit



#### **Grit: Comparison Over Time**



#### **Involvement**



## **Involvement: Comparison Over Time**



#### **Future Goals**



#### **Future Goals: Comparison Over Time**



#### Acceptance



#### **Acceptance: Comparison Over Time**