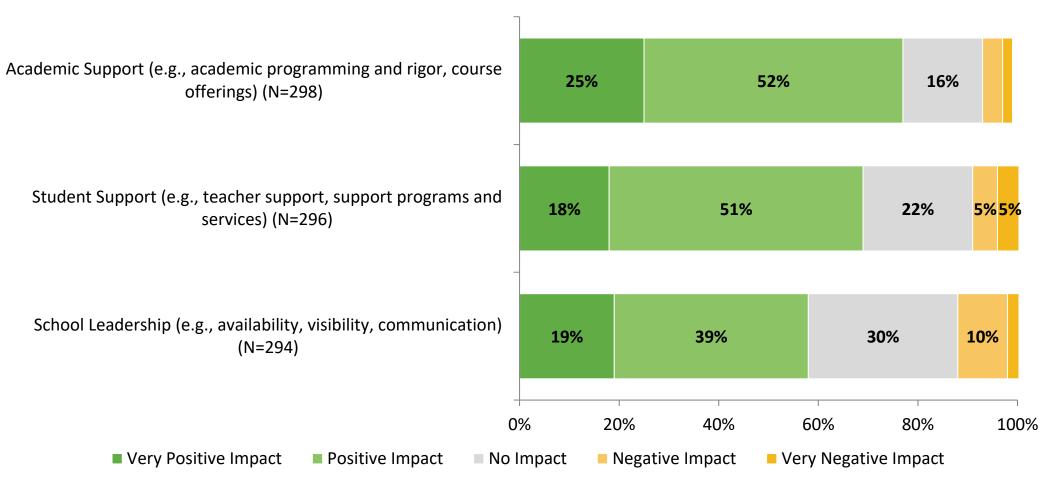

## **Factors Driving NPS**

How do each of the following impact the score you gave above?