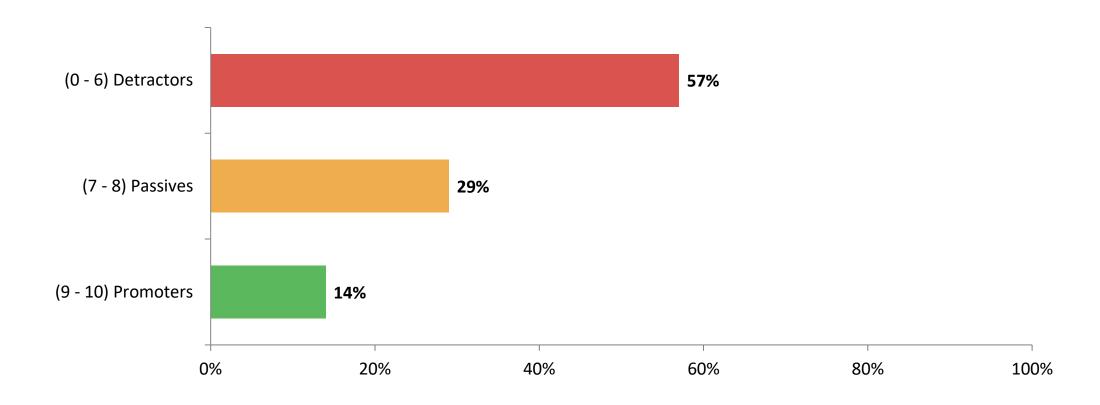

#### **School Net Promoter Score**

If you had a family member or friend moving to the area, how likely are you to recommend your school to them? (N=284)