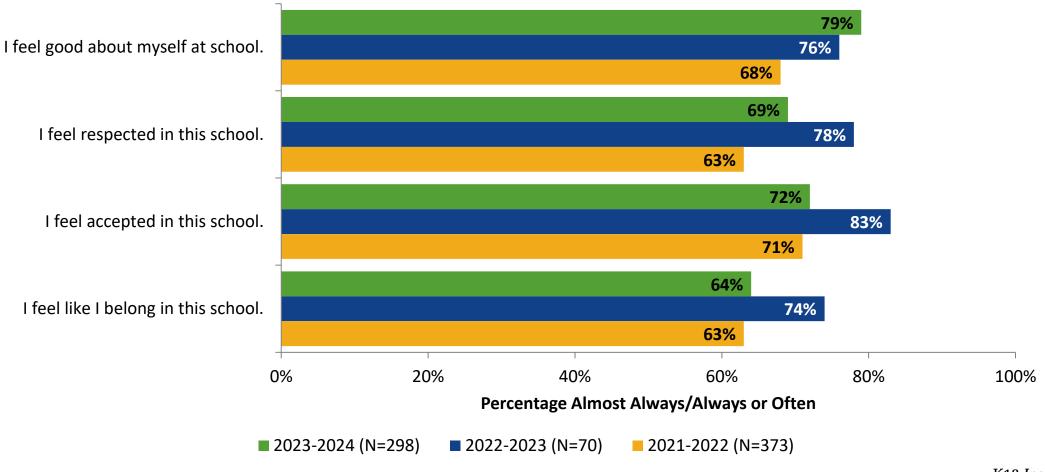

# **Overall Engagement: Comparison Over Time (Continued)**



#### **Like School**

How frequently do you feel the following statement is true?

Generally, I like school. (N=300)



#### **Class Experience**



#### **Class Experience: Comparison Over Time**



# **Academic Support**



#### **Academic Support: Comparison Over Time**

How frequently do you feel the following statements are true?



10

#### Relevance



#### **Relevance: Comparison Over Time**



## **Self-Management**



#### **Self-Management: Comparison Over Time**



#### Grit



#### **Grit: Comparison Over Time**



#### **Involvement**



## **Involvement: Comparison Over Time**



#### **Future Goals**



#### **Future Goals: Comparison Over Time**



#### Acceptance



#### **Acceptance: Comparison Over Time**



# **Relationships with Peers**



#### **Relationships with Peers: Comparison Over Time**



## **Perceptions of Peers**



### **Perceptions of Peers: Comparison Over Time**

How frequently do you feel the following statements are true?



26

## **Relationships with Adults in School**



#### Relationships with Adults in School: Comparison Over Time

How frequently do you feel the following statements are true?



28

#### **School Net Promoter Score**

If you had a family member or friend moving to the area, how likely are you to recommend your school to them? (N=284)



## **Factors Driving NPS**

How do each of the following impact the score you gave above?



## **Factors Driving NPS (Continued)**

How do each of the following impact the score you gave above?



# **Participation i