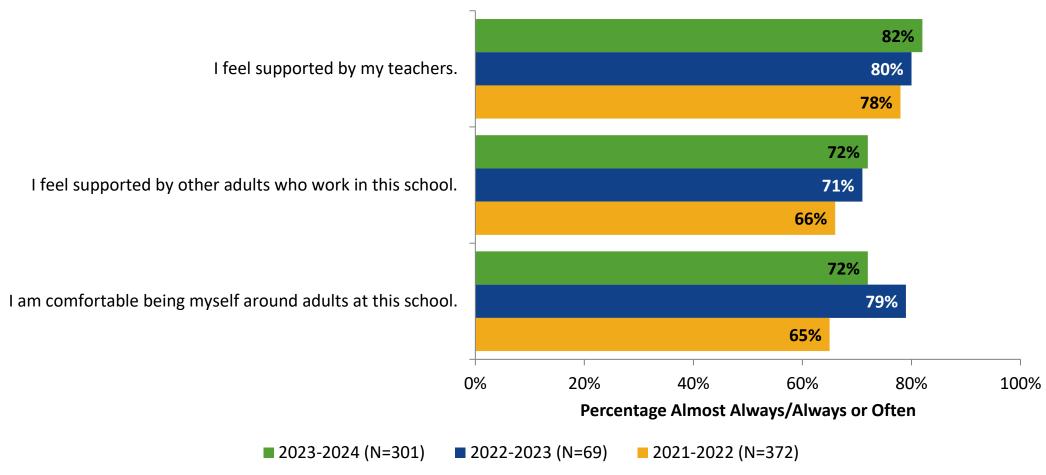

#### Relationships with Adults in School: Comparison Over Time

How frequently do you feel the following statements are true?

28