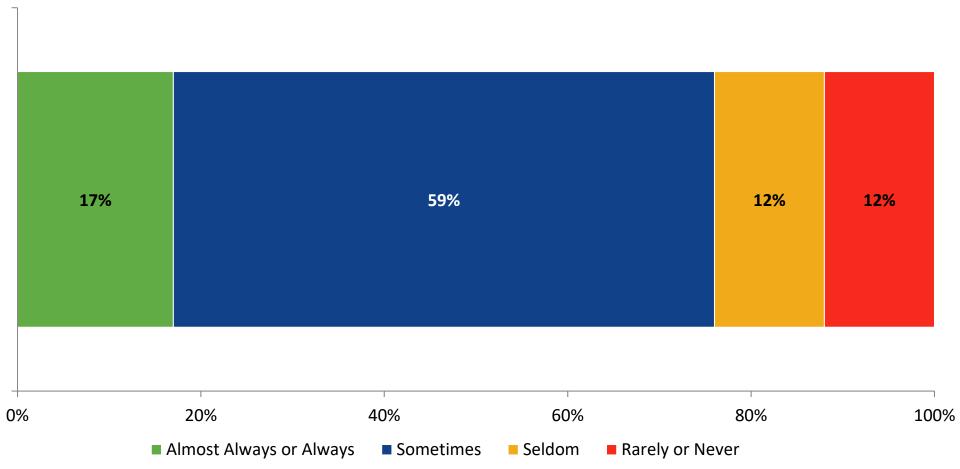

# Student Engagement Survey for Secondary Students: Lakewood High School

Results and Analysis

2023-2024



#### **Overall Engagement**



## **Overall Engagement (Continued)**



#### **Overall Engagement: Comparison Over Time**



# **Overall Engagement: Comparison Over Time (Continued)**



#### **Like School**

How frequently do you feel the following statement is true?

Generally, I like school. (N=300)



#### **Class Experience**



#### **Class Experience: Comparison Over Time**



# **Academic Support**



#### **Academic Support: Comparison Over Time**

How frequently do you feel the following statements are true?



10

#### Relevance



#### **Relevance: Comparison Over Time**



## **Self-Management**



#### **Self-Management: Comparison Over Time**



#### Grit



#### **Grit: Comparison Over Time**



#### **Involvement**



## **Involvement: Comparison Over Time**



#### **Future Goals**



#### **Future Goals: Comparison Over Time**



#### Acceptance



#### **Acceptance: Comparison Over Time**



# **Relationships with Peers**



#### **Relationships with Peers: Comparison Over Time**



## **Perceptions of Peers**



### **Perceptions of Peers: Comparison Over Time**

How