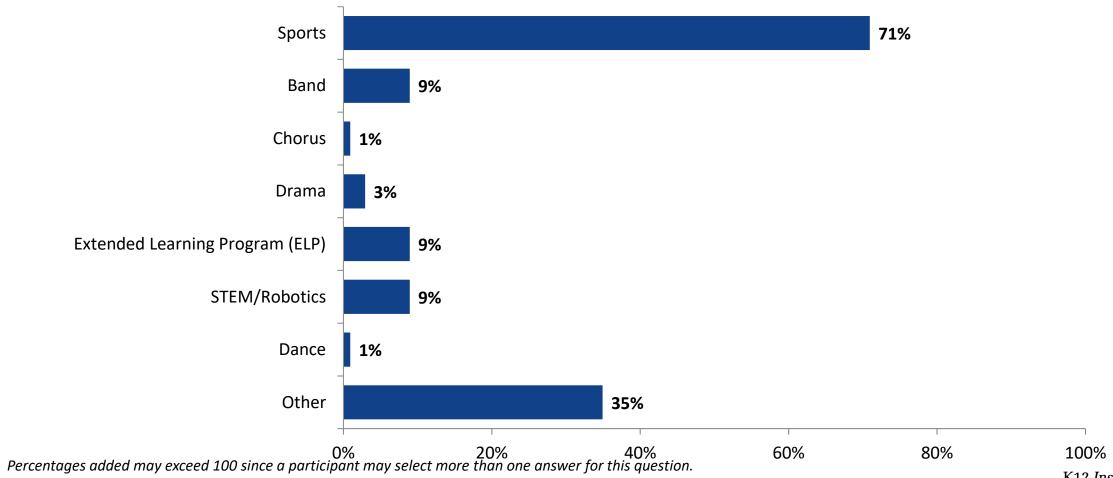

# **Participation in Extracurricular Activities**

Please select the extracurricular activities you participated in. (N=177)

Note: Only students participating in extracurricular activities in the past year answered this question.