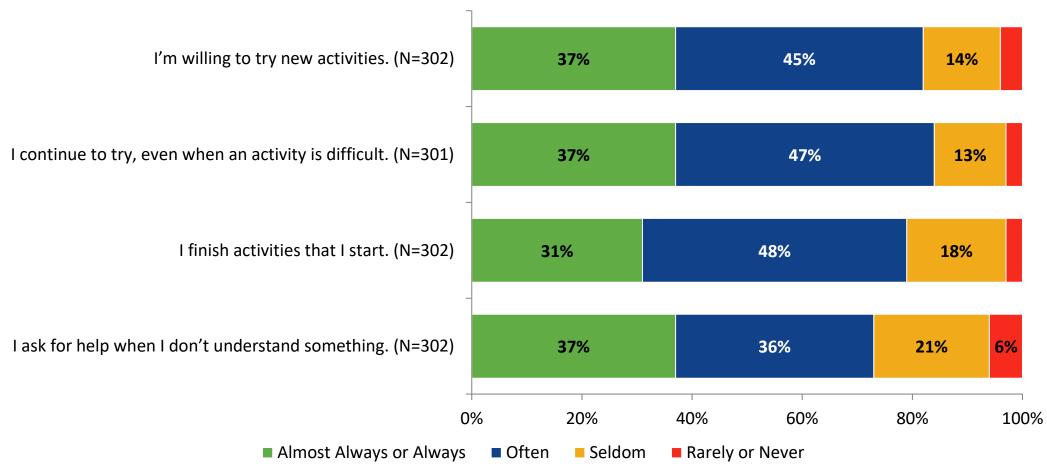

# Student Engagement Survey for Secondary Students: Lakewood High School

Results and Analysis

2023-2024



#### **Overall Engagement**



## **Overall Engagement (Continued)**



#### **Overall Engagement: Comparison Over Time**



# **Overall Engagement: Comparison Over Time (Continued)**



#### **Like School**

How frequently do you feel the following statement is true?

Generally, I like school. (N=300)



#### **Class Experience**



#### **Class Experience: Comparison Over Time**



# **Academic Support**



#### **Academic Support: Comparison Over Time**

How frequently do you feel the following statements are true?



10

#### Relevance



#### **Relevance: Comparison Over Time**



## **Self-Management**



#### **Self-Management: Comparison Over Time**



#### Grit



#### **Grit: Comparison Over Time**



#### **Involvement**



## **Involvement: Comparison Over Time**



#### **Future Goals**



#### **Future Goals: Comparison Over Time**



#### Acceptance



#### **Acceptance: Comparison Over Time**



# **Relationships with Peers**



#### **Relationships with Peers: Comparison Over Time**



## **Perceptions of Peers**



### **Perceptions of Peers: Comparison Over Time**

How frequently do you feel the following statements are true?



26

## **Relationships with Adults in School**



#### Relationships with Adults in School: Comparison Over Time

How frequently do you feel the following statements are true?



28

#### **School Net Promoter Score**

If you had a family member or friend moving to the area, how likely are you to recommend your s