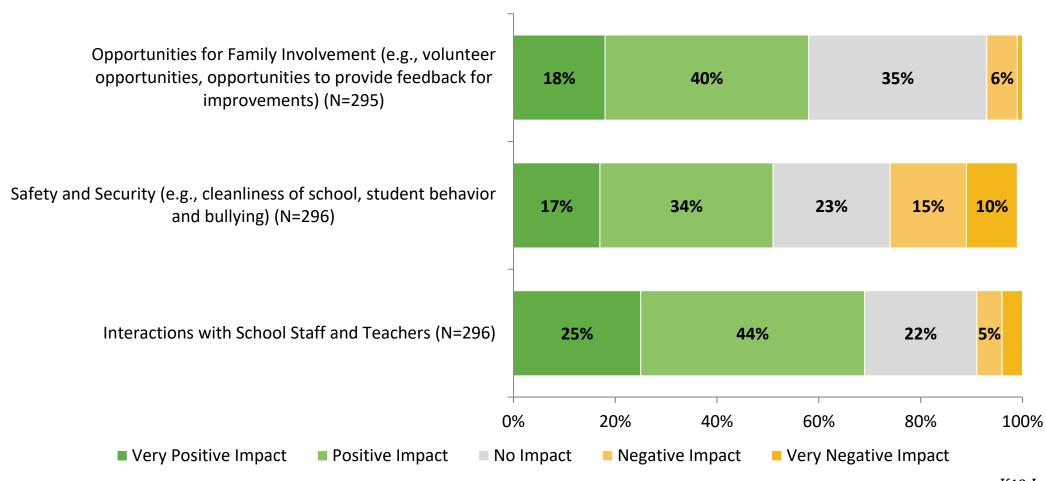

## **Factors Driving NPS (Continued)**

How do each of the following impact the score you gave above?