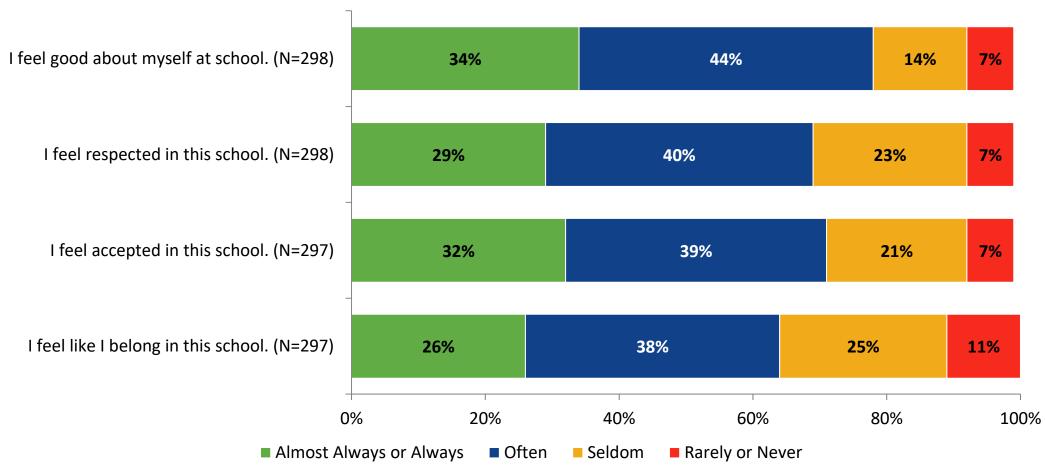

*Overall Engagement: Comparison Over Time**



# **Overall Engagement: Comparison Over Time (Continued)**



#### **Like School**

How frequently do you feel the following statement is true?

Generally, I like school. (N=300)



#### **Class Experience**



#### **Class Experience: Comparison Over Time**



# **Academic Support**



#### **Academic Support: Comparison Over Time**

How frequently do you feel the following statements are true?



10

#### Relevance



#### **Relevance: Comparison Over Time**



## **Self-Management**



#### **Self-Management: Comparison Over Time**



#### Grit



#### **Grit: Comparison Over Time**



#### **Involvement**



## **Involvement: Comparison Over Time**



#### **Future Goals**



#### **Future Goals: Comparison Over Time**



#### Acceptance



#### **Acceptance: Comparison Over Time**



# **Relationships with Peers**



#### **Relationships with Peers: Comparison Over Time**



## **Perceptions of Peers**



### **Perceptions of Peers: Comparison Over Time**

How frequently do you feel the following statements are true?



26

## **Relationships with Adults in School**



#### Relationships with Adults in School: Comparison Over Time

How frequently do you feel the following statements are true?



28

#### **School Net Promoter Score**

If you had a family member or friend moving to the area, how likely are you to recommend your school to them? (N=284)



## **Factors Driving NPS**

How do each of the following impact the score you gave above?



## **Factors Driving NPS (Continued)**

How do each of the following impact the