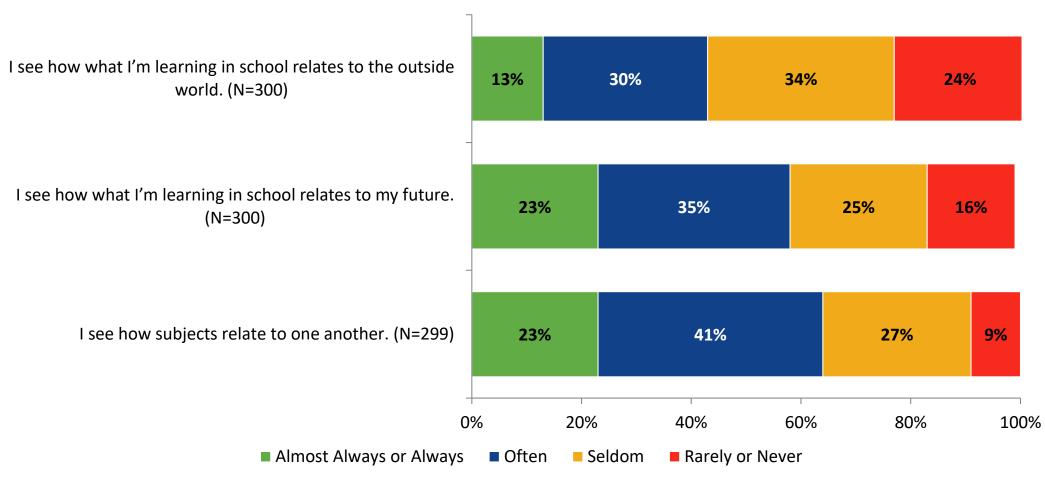

# Student Engagement Survey for Secondary Students: Lakewood High School

Results and Analysis

2023-2024



#### **Overall Engagement**



## **Overall Engagement (Continued)**



#### **Overall Engagement: Comparison Over Time**



# **Overall Engagement: Comparison Over Time (Continued)**



#### **Like School**

How frequently do you feel the following statement is true?

Generally, I like school. (N=300)



#### **Class Experience**



#### **Class Experience: Comparison Over Time**



# **Academic Support**



#### **Academic Support: Comparison Over Time**

How frequently do you feel the following statements are true?



10

#### Relevance



#### **Relevance: Comparison Over Time**



## **Self-Management**



#### **Self-Management: Comparison Over Time**



#### Grit



#### **Grit: Comparison Over Time**



#### **Involvement**



## **Involvement: Comparison Over Time**



#### **Future Goals**



#### **Future Goals: Comparison Over Time**



#### Acceptance



#### **Acceptance: Comparison Over Time**



# **Relationships with Peers**



#### **Relationships with Peers: Comparison Over Time**



## **Perceptions of Peers**



### **Perceptions of Peers: Comparison Over Time**

How frequently do you feel the following statements are true?



26

## **Relationships with Adults in School**



#### Relationships with Adults in School: Comparison Over Time

How frequently do you feel the following statements are true?



28