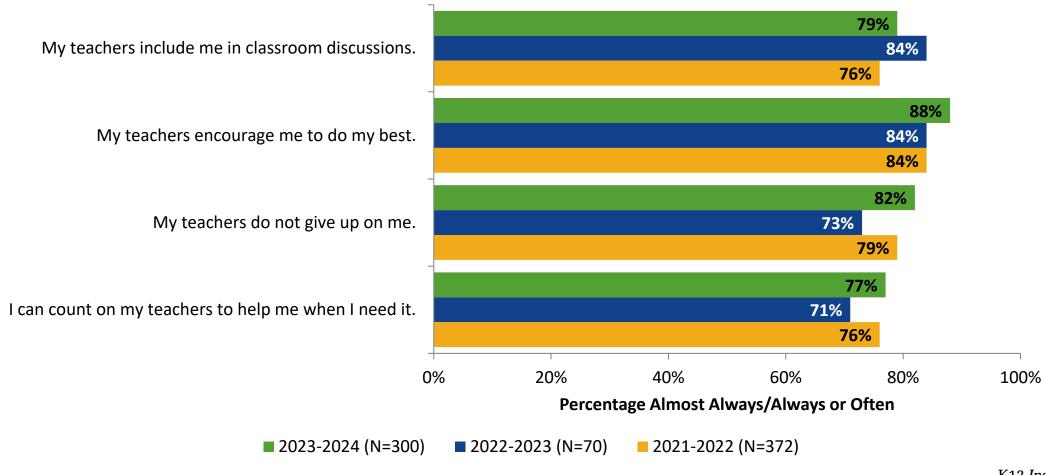

#### Relationships with Adults in School: Comparison Over Time

How frequently do you feel the following statements are true?

28