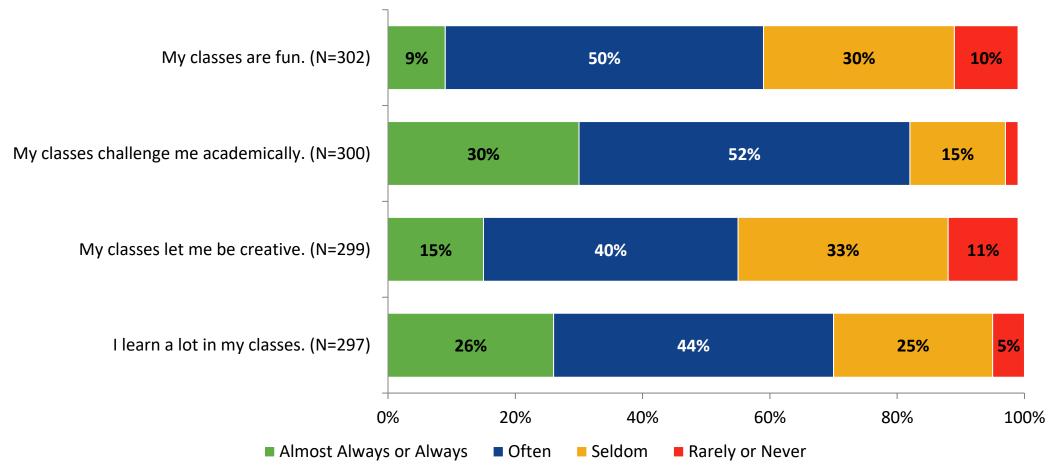

# Student Engagement Survey for Secondary Students: Lakewood High School

Results and Analysis

2023-2024



#### **Overall Engagement**



## **Overall Engagement (Continued)**



#### **Overall Engagement: Comparison Over Time**



# **Overall Engagement: Comparison Over Time (Continued)**



#### **Like School**

How frequently do you feel the following statement is true?

Generally, I like school. (N=300)



#### **Class Experience**



#### **Class Experience: Comparison Over Time**



# **Academic Support**



#### **Academic Support: Comparison Over Time**

How frequently do you feel the following statements are true?



10

#### Relevance



#### **Relevance: Comparison Over Time**



## **Self-Management**



#### **Self-Management: Comparison Over Time**



#### Grit



#### **Grit: Comparison Over Time**



#### **Involvement**



## **Involvement: Comparison Over Time**



#### **Future Goals**



#### **Future Goals: Comparison Over Time**



#### Acceptance



#### **Acceptance: Comparison Over Time**



# **Relationships with Peers**



#### **Relationships with Peers: Comparison Over Time**



## **Perceptions of Peers**



### **Perceptions of Peers: Comparison Over Time**

How frequently do you feel the fo