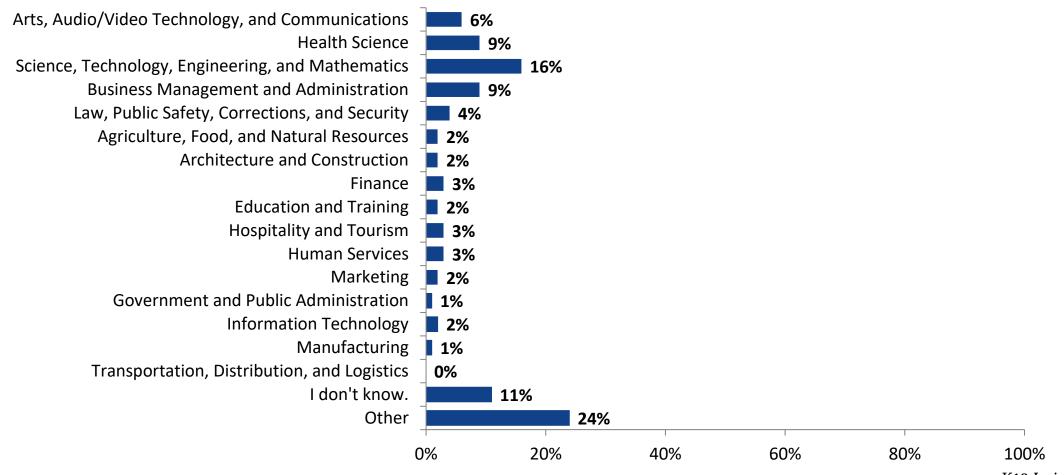

#### **Postsecondary Career Fields**

Which of the following career fields do you plan to pursue? (N=301)

K12 Insight

703.542.9601 | www.k12insight.com