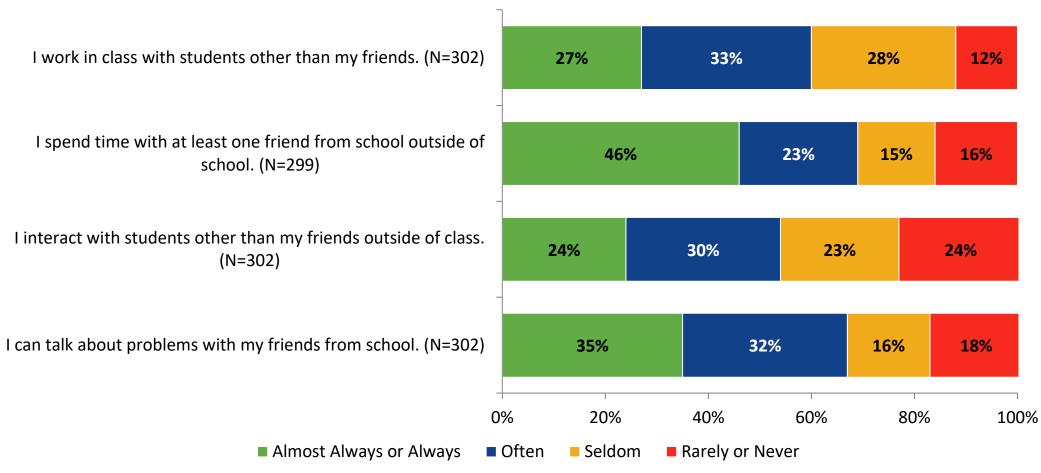

on Over Time (Continued)**



#### **Like School**

How frequently do you feel the following statement is true?

Generally, I like school. (N=300)



#### **Class Experience**



#### **Class Experience: Comparison Over Time**



# **Academic Support**



#### **Academic Support: Comparison Over Time**

How frequently do you feel the following statements are true?



10

#### Relevance



#### **Relevance: Comparison Over Time**



## **Self-Management**



#### **Self-Management: Comparison Over Time**



#### Grit



#### **Grit: Comparison Over Time**



#### **Involvement**



## **Involvement: Comparison Over Time**



#### **Future Goals**



#### **Future Goals: Comparison Over Time**



#### Acceptance



#### **Acceptance: Comparison Over Time**



# **Relationships with Peers**



#### **Relationships with Peers: Comparison Over Time**



## **Perceptions of Peers**



### **Perceptions of Peers: Comparison Over Time**

How frequently do you feel the following statements are true?



26

## **Relationships with Adults in School**



#### Relationships with Adults in School: Comparison Over Time

How frequently do you feel the following statements are true?



28

#### **School Net Promoter Score**

If you had a family member or friend moving to the area, how likely are you to recommend your school to them? (N=284)



## **Factors Driving NPS**

How do each of the following impact the score you gave above?



## **Factors Driving NPS (Continued)**

How do each of the following impact the score you gave above?



# **Participation in Extracurricular Activities**

Di