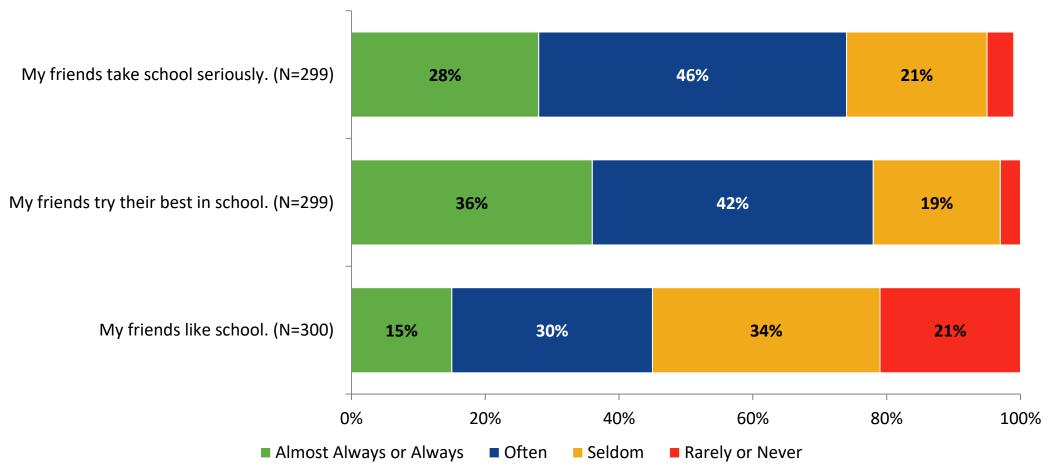

## **Perceptions of Peers**

### **Perceptions of Peers: Comparison Over Time**

How frequently do you feel the following statements are true?

26