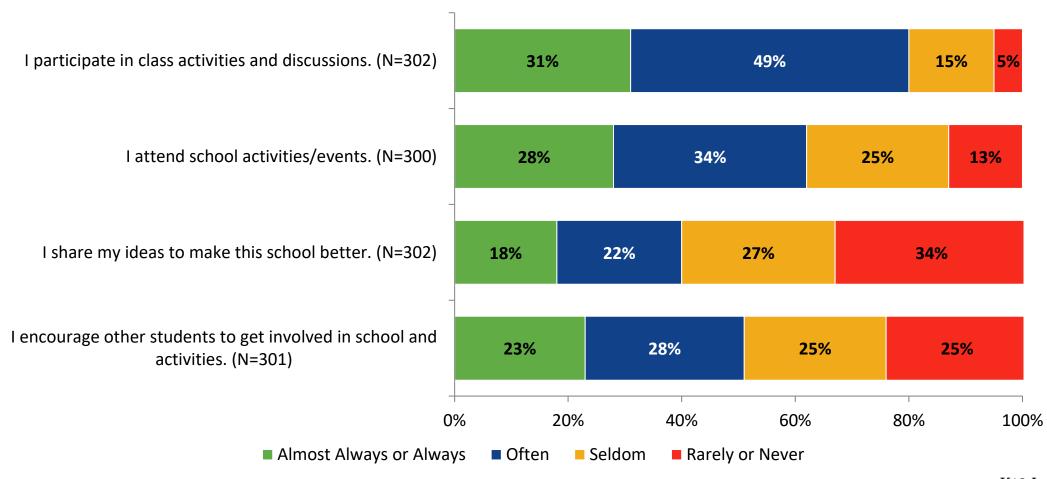

Lakewood High School

Results and Analysis

2023-2024



#### **Overall Engagement**



## **Overall Engagement (Continued)**



#### **Overall Engagement: Comparison Over Time**



# **Overall Engagement: Comparison Over Time (Continued)**



#### **Like School**

How frequently do you feel the following statement is true?

Generally, I like school. (N=300)



#### **Class Experience**



#### **Class Experience: Comparison Over Time**



# **Academic Support**



#### **Academic Support: Comparison Over Time**

How frequently do you feel the following statements are true?



10

#### Relevance



#### **Relevance: Comparison Over Time**



## **Self-Management**



#### **Self-Management: Comparison Over Time**



#### Grit



#### **Grit: Comparison Over Time**



#### **Involvement**



## **Involvement: Comparison Over Time**



#### **Future Goals**



#### **Future Goals: Comparison Over Time**



#### Acceptance



#### **Acceptance: Comparison Over Time**



# **Relationships with Peers**



#### **Relationships with Peers: Comparison Over Time**



## **Perceptions of Peers**



### **Perceptions of Peers: Comparison Over Time**

How frequently do you feel the following statements are true?



26

## **Relationships with Adults in School**



#### Relationships with Adults in School: Comparison Over Time

How frequently do you feel the following statements are true?



28

#### **School Net Promoter Score**

If you had a family member or friend moving to the area, how likely are you to recommend your school to them? (N=284)



## **Factors Driving NPS**

How do ea