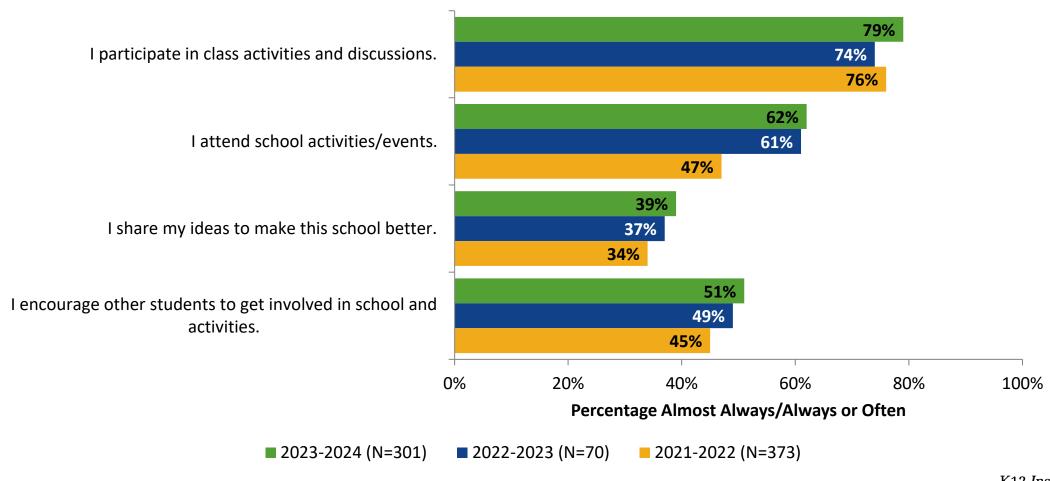

2023-2024



#### **Overall Engagement**



## **Overall Engagement (Continued)**



#### **Overall Engagement: Comparison Over Time**



# **Overall Engagement: Comparison Over Time (Continued)**



#### **Like School**

How frequently do you feel the following statement is true?

Generally, I like school. (N=300)



#### **Class Experience**



#### **Class Experience: Comparison Over Time**



# **Academic Support**



#### **Academic Support: Comparison Over Time**

How frequently do you feel the following statements are true?



10

#### Relevance



#### **Relevance: Comparison Over Time**



## **Self-Management**



#### **Self-Management: Comparison Over Time**



#### Grit



#### **Grit: Comparison Over Time**



#### **Involvement**



## **Involvement: Comparison Over Time**



#### **Future Goals**



#### **Future Goals: Comparison Over Time**



#### Acceptance



#### **Acceptance: Comparison Over Time**



# **Relationships with Peers**



#### **Relationships with Peers: Comparison Over Time**



## **Perceptions of Peers**



### **Perceptions of Peers: Comparison Over Time**

How frequently do you feel the following statements are true?



26

## **Relationships with Adults in School**



#### Relationships with Adults in School: Comparison Over Time

How frequently do you feel the following statements are true?



28

#### **School Net Promoter Score**

If you had a family member or friend moving to the area, how likely are you to recommend your school to them? (N=284)



## **Factors Driving NPS**

How do each of the following impact the score you gav