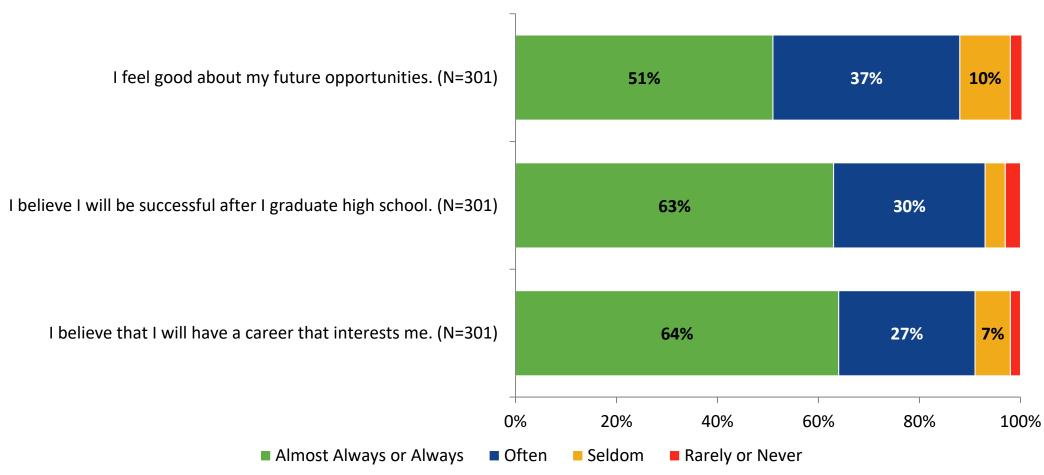

ll Engagement**



## **Overall Engagement (Continued)**



#### **Overall Engagement: Comparison Over Time**



# **Overall Engagement: Comparison Over Time (Continued)**



#### **Like School**

How frequently do you feel the following statement is true?

Generally, I like school. (N=300)



#### **Class Experience**



#### **Class Experience: Comparison Over Time**



# **Academic Support**



#### **Academic Support: Comparison Over Time**

How frequently do you feel the following statements are true?



10

#### Relevance



#### **Relevance: Comparison Over Time**



## **Self-Management**



#### **Self-Management: Comparison Over Time**



#### Grit



#### **Grit: Comparison Over Time**



#### **Involvement**



## **Involvement: Comparison Over Time**



#### **Future Goals**



#### **Future Goals: Comparison Over Time**



#### Acceptance



#### **Acceptance: Comparison Over Time**



# **Relationships with Peers**



#### **Relationships with Peers: Comparison Over Time**



## **Perceptions of Peers**



### **Perceptions of Peers: Comparison Over Time**

How frequently do you feel the following statements are true?



26

## **Relationships with Adults in School**



#### Relationships with Adults in School: Comparison Over Time

How frequently do you feel the following statements are true?



28

#### **School Net Promoter Score**

If you had a family member or friend moving to the area, how likely are you to recommend your school to them? (N=284)



## **Factors Driving NPS**

How do each of the following impact the score you gave above?



## **Factors