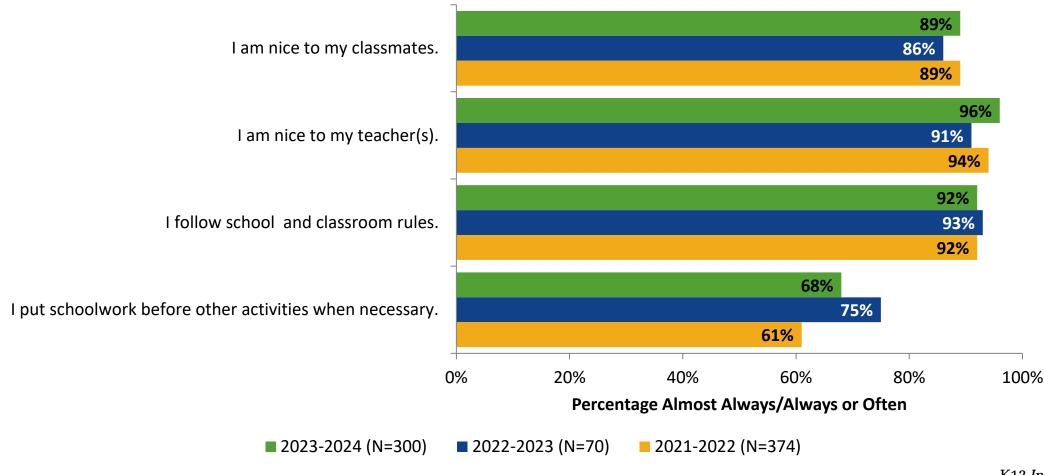

# Student Engagement Survey for Secondary Students: Lakewood High School

Results and Analysis

2023-2024



#### **Overall Engagement**



## **Overall Engagement (Continued)**



#### **Overall Engagement: Comparison Over Time**



# **Overall Engagement: Comparison Over Time (Continued)**



#### **Like School**

How frequently do you feel the following statement is true?

Generally, I like school. (N=300)



#### **Class Experience**



#### **Class Experience: Comparison Over Time**



# **Academic Support**



#### **Academic Support: Comparison Over Time**

How frequently do you feel the following statements are true?



10

#### Relevance



#### **Relevance: Comparison Over Time**



## **Self-Management**



#### **Self-Management: Comparison Over Time**



#### Grit



#### **Grit: Comparison Over Time**



#### **Involvement**



## **Involvement: Comparison Over Time**



#### **Future Goals**



#### **Future Goals: Comparison Over Time**



#### Acceptance



#### **Acceptance: Comparison Over Time**



# **Relationships with Peers**



#### **Relationships with Peers: Comparison Over Time**



## **Perceptions of Peers**



### **Perceptions of Peers: Comparison Over Time**

How frequently do you feel the following statements are true?



26

## **Relationships with Adults in School**



#### Relationships with Adults in School: Comparison Over Time

How frequently do you feel the following statements are true?



28

#### **School Net Promoter Score**

If you had a family member or friend moving to the area, how likely are you to rec