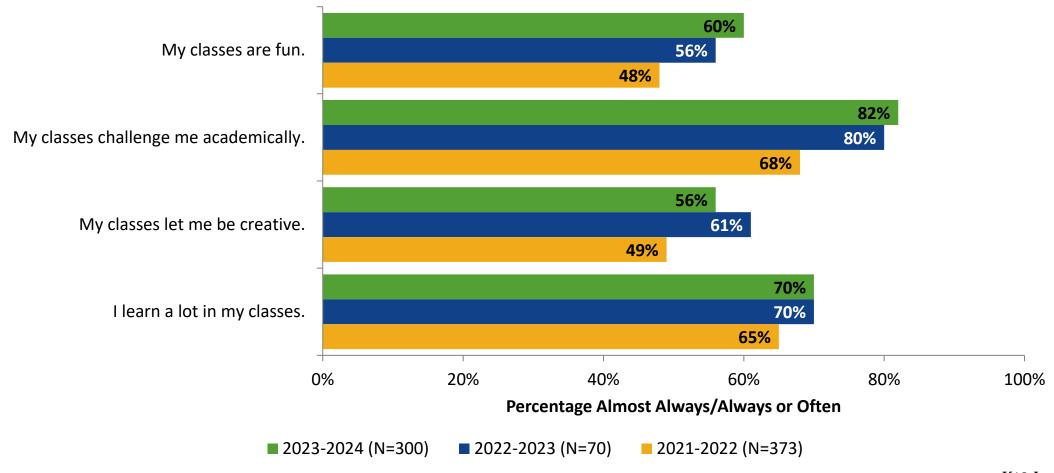

# Student Engagement Survey for Secondary Students: Lakewood High School

Results and Analysis

2023-2024



#### **Overall Engagement**



## **Overall Engagement (Continued)**



#### **Overall Engagement: Comparison Over Time**



# **Overall Engagement: Comparison Over Time (Continued)**



#### **Like School**

How frequently do you feel the following statement is true?

Generally, I like school. (N=300)



#### **Class Experience**



#### **Class Experience: Comparison Over Time**



# **Academic Support**



#### **Academic Support: Comparison Over Time**

How frequently do you feel the following statements are true?



10

#### Relevance



#### **Relevance: Comparison Over Time**



## **Self-Management**



#### **Self-Management: Comparison Over Time**



#### Grit



#### **Grit: Comparison Over Time**



#### **Involvement**



## **Involvement: Comparison Over Time**



#### **Future Goals**



#### **Future Goals: Comparison Over Time**



#### Acceptance



#### **Acceptance: Comparison Over Time**



# **Relationships with Peers**



#### **Relationships with Peers: Comparison Over Time**



## **Perceptions of Peers**



### **Perceptions of Peers: Comparison Over Time**

How frequently do you feel the following statements are true?



26

## **Relationsh