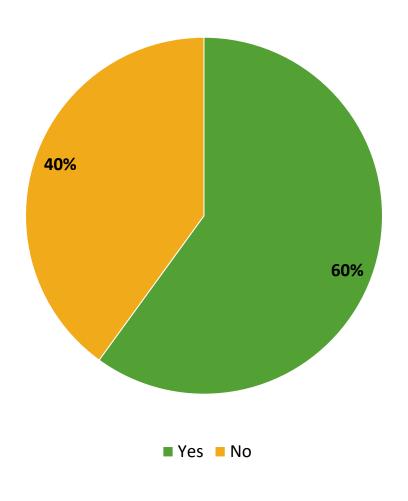

# **Participation in Extracurricular Activities**

Did you participate in any extracurricular activities this school year? (N=298)