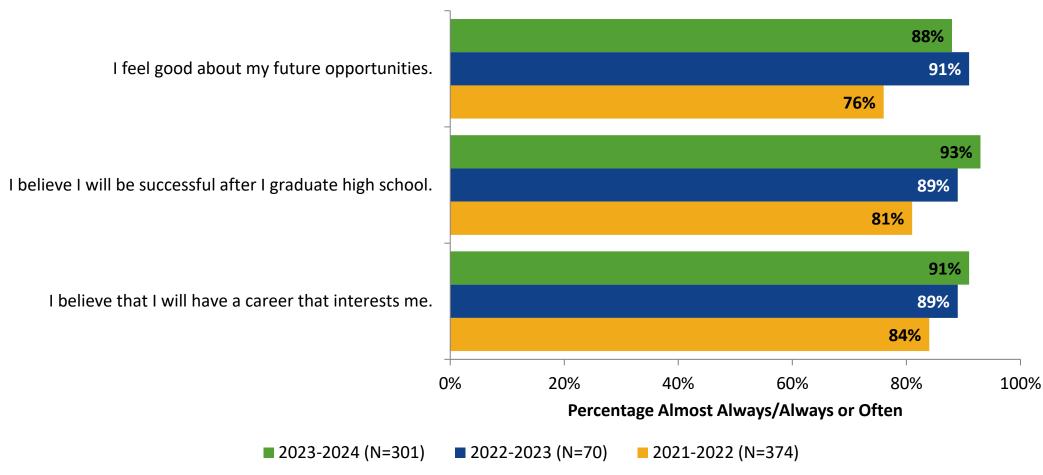

tinued)**



#### **Overall Engagement: Comparison Over Time**



# **Overall Engagement: Comparison Over Time (Continued)**



#### **Like School**

How frequently do you feel the following statement is true?

Generally, I like school. (N=300)



#### **Class Experience**



#### **Class Experience: Comparison Over Time**



# **Academic Support**



#### **Academic Support: Comparison Over Time**

How frequently do you feel the following statements are true?



10

#### Relevance



#### **Relevance: Comparison Over Time**



## **Self-Management**



#### **Self-Management: Comparison Over Time**



#### Grit



#### **Grit: Comparison Over Time**



#### **Involvement**



## **Involvement: Comparison Over Time**



#### **Future Goals**



#### **Future Goals: Comparison Over Time**



#### Acceptance



#### **Acceptance: Comparison Over Time**



# **Relationships with Peers**



#### **Relationships with Peers: Comparison Over Time**



## **Perceptions of Peers**



### **Perceptions of Peers: Comparison Over Time**

How frequently do you feel the following statements are true?



26

## **Relationships with Adults in School**



#### Relationships with Adults in School: Comparison Over Time

How frequently do you feel the following statements are true?



28

#### **School Net Promoter Score**

If you had a family member or friend moving to the area, how likely are you to recommend your school to them? (N=284)



## **Factors Driving NPS**

How do each of the following impact the score you gave above?



## **Factors Driving NPS (Continued)**

How do each of the f