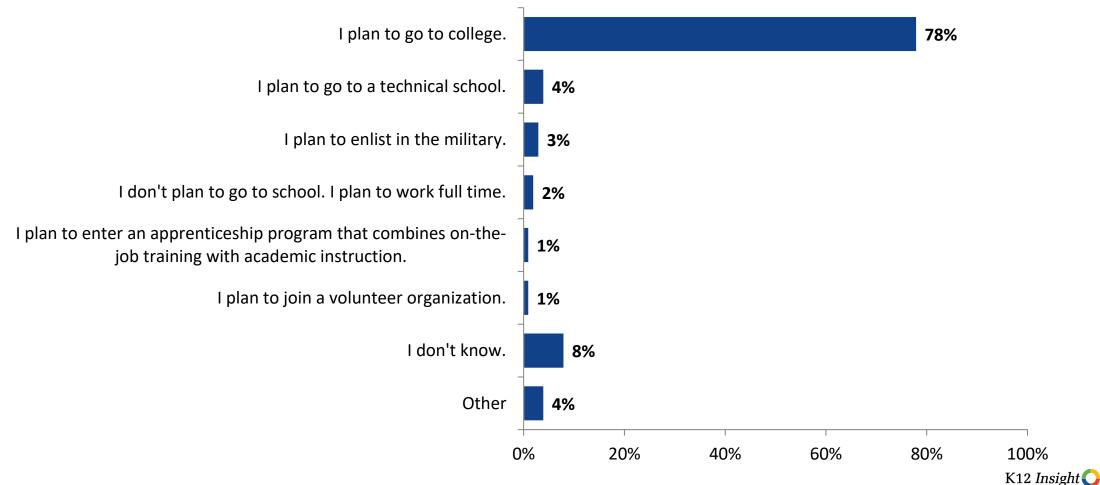

## **Plans After High School**

Which of the following best describes your plans for after high school? (N=302)