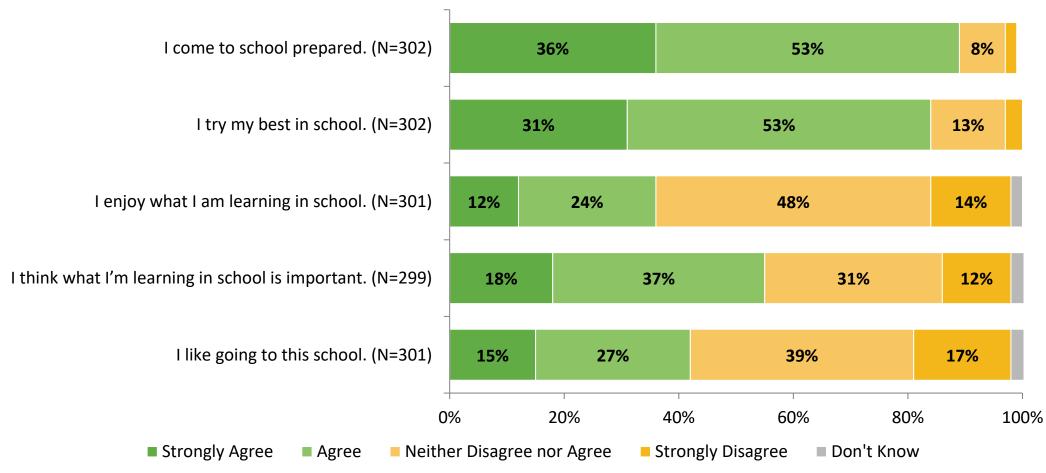

# Student Engagement Survey for Secondary Students: Lakewood High School

Results and Analysis

2023-2024



#### **Overall Engagement**



## **Overall Engagement (Continued)**



#### **Overall Engagement: Comparison Over Time**



# **Overall Engagement: Comparison Over Time (Continued)**



#### **Like School**

How frequently do you feel the following statement is true?

Generally, I like school. (N=300)



#### **Class Experience**



#### **Class Experience: Comparison Over Time**



# **Academic Support**



#### **Academic Support: Comparison Over Time**

How frequently do you feel the following statements are true?



10

#### Relevance



#### **Relevance: Comparison Over Time**



## **Self-Management**



#### **Self-Management: Comparison Over Time**



#### Grit



#### **Grit: Comparison Over Time**



#### **Involvement**



## **Involvement: Comparison Over Time**



#### **Future Goals**



#### **Future G