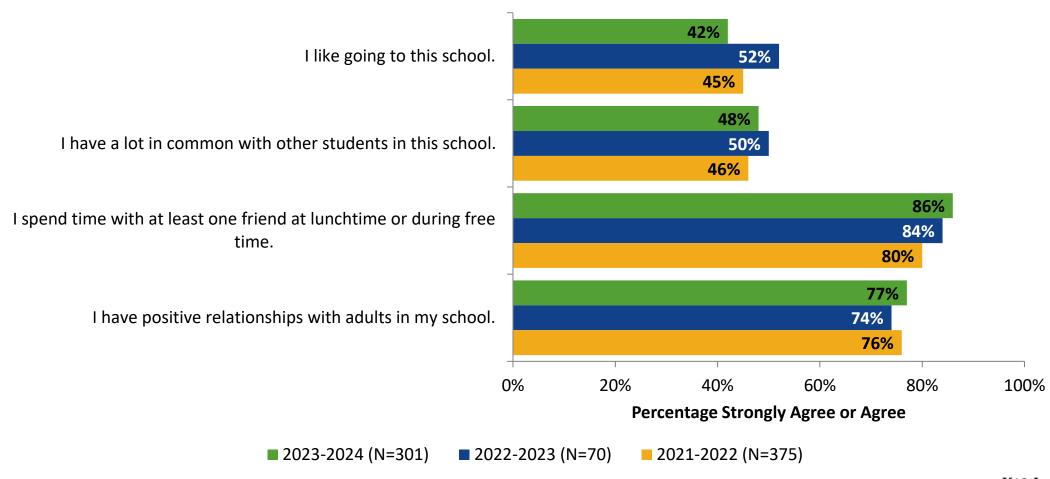

# Student Engagement Survey for Secondary Students: Lakewood High School

Results and Analysis

2023-2024



#### **Overall Engagement**



## **Overall Engagement (Continued)**



#### **Overall Engagement: Comparison Over Time**



# **Overall Engagement: Comparison Over Time (Continued)**



#### **Like School**

How frequently do you feel the following statement is true?

Generally, I like school. (N=300)



#### **Class Experience**



#### **Class Experience: Comparison Over Time**



# **Academic Support**



#### **Academic Support: Comparison Over Time**

How frequently do you feel the following statements are true?



10

#### Relevance



#### **Relevance: Comparison Over Time**



## **Self-Management**



#### **Self-Management: Comparison Over Time**



#### Grit



#### **Grit: Comparison Over Time**



#### **Involvement**



## **Involvement: Comparison Over Time**



#### **Future Goals**



#### **Future Goals: Comparison Over Time**



#### Acceptance



#### **Acceptance: Comparison Over Time**



# **Relationships with Peers**



#### **Relationships with