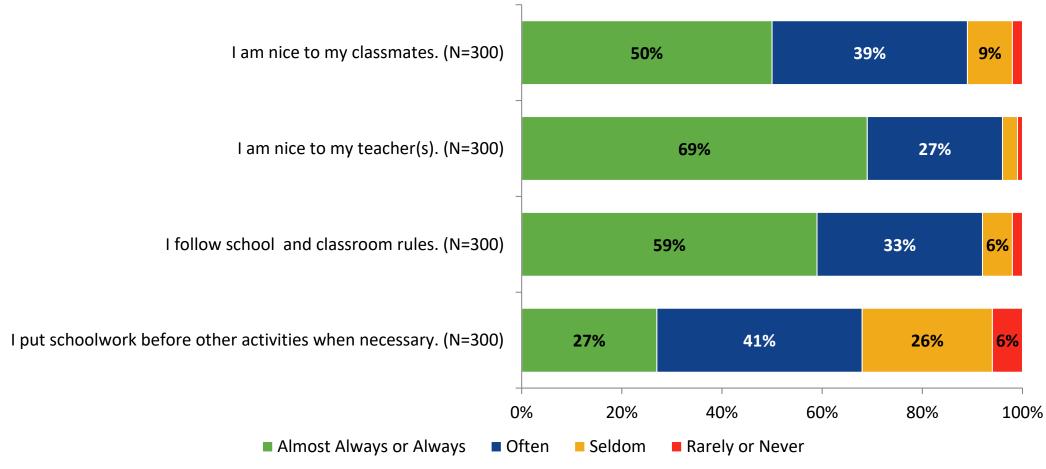

# Student Engagement Survey for Secondary Students: Lakewood High School

Results and Analysis

2023-2024



#### **Overall Engagement**



## **Overall Engagement (Continued)**



#### **Overall Engagement: Comparison Over Time**



# **Overall Engagement: Comparison Over Time (Continued)**



#### **Like School**

How frequently do you feel the following statement is true?

Generally, I like school. (N=300)



#### **Class Experience**



#### **Class Experience: Comparison Over Time**



# **Academic Support**



#### **Academic Support: Comparison Over Time**

How frequently do you feel the following statements are true?



10

#### Relevance



#### **Relevance: Comparison Over Time**



## **Self-Management**



#### **Self-Management: Comparison Over Time**



#### Grit



#### **Grit: Comparison Over Time**



#### **Involvement**



## **Involvement: Comparison Over Time**



#### **Future Goals**



#### **Future Goals: Comparison Over Time**



#### Acceptance



#### **Acceptance: Comparison Over Time**



# **Relationships with Peers**



#### **Relationships with Peers: Comparison Over Time**



## **Perceptions of Peers**



### **Perceptions of Peers: Comparison Over Time**

How frequently do you feel the following statements are true?



26

## **Relationships with Adults in School**



#### Relationships with Adults in School: Comparison Over Time

How frequently do you feel the following statements are true?



28

#### **School Net Promoter Score**

If you had a family member or fr