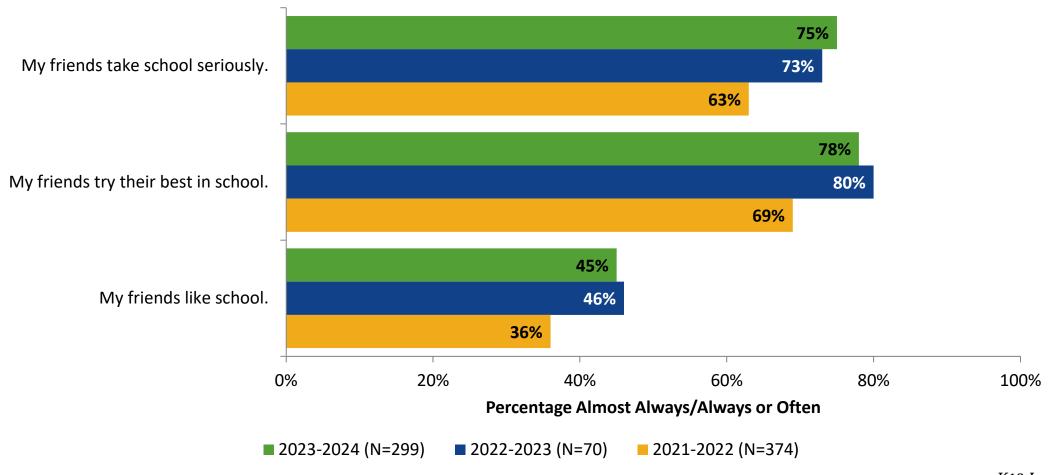

### **Perceptions of Peers: Comparison Over Time**

How frequently do you feel the following statements are true?

26