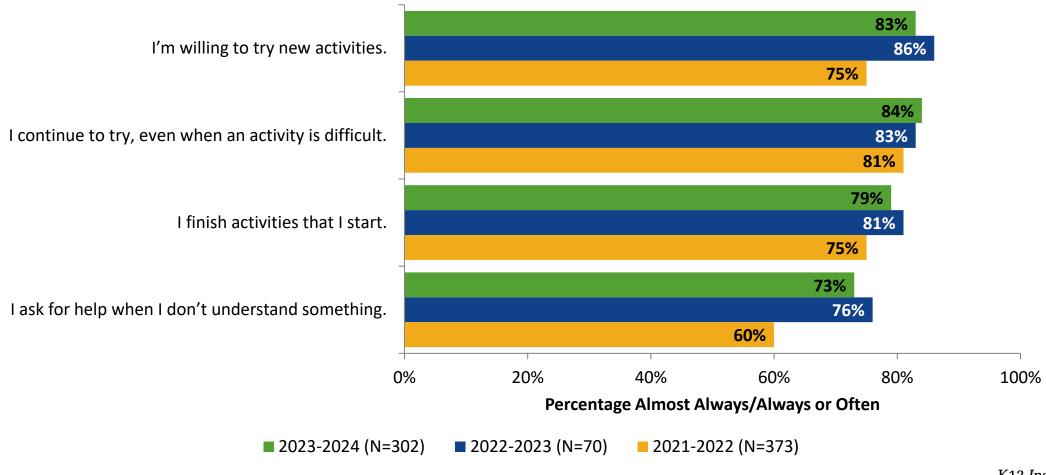

for Secondary Students: Lakewood High School

Results and Analysis

2023-2024



#### **Overall Engagement**



## **Overall Engagement (Continued)**



#### **Overall Engagement: Comparison Over Time**



# **Overall Engagement: Comparison Over Time (Continued)**



#### **Like School**

How frequently do you feel the following statement is true?

Generally, I like school. (N=300)



#### **Class Experience**



#### **Class Experience: Comparison Over Time**



# **Academic Support**



#### **Academic Support: Comparison Over Time**

How frequently do you feel the following statements are true?



10

#### Relevance



#### **Relevance: Comparison Over Time**



## **Self-Management**



#### **Self-Management: Comparison Over Time**



#### Grit



#### **Grit: Comparison Over Time**



#### **Involvement**



## **Involvement: Comparison Over Time**



#### **Future Goals**



#### **Future Goals: Comparison Over Time**



#### Acceptance



#### **Acceptance: Comparison Over Time**



# **Relationships with Peers**



#### **Relationships with Peers: Comparison Over Time**



## **Perceptions of Peers**



### **Perceptions of Peers: Comparison Over Time**

How frequently do you feel the following statements are true?



26

## **Relationships with Adults in School**



#### Relationships with Adults in School: Comparison Over Time

How frequently do you feel the following statements are true?



28

#### **School Net Promoter Score**

If you had a family member or friend moving to the area, how likely are you to recommend your school to them? (N=284)



## **Factors