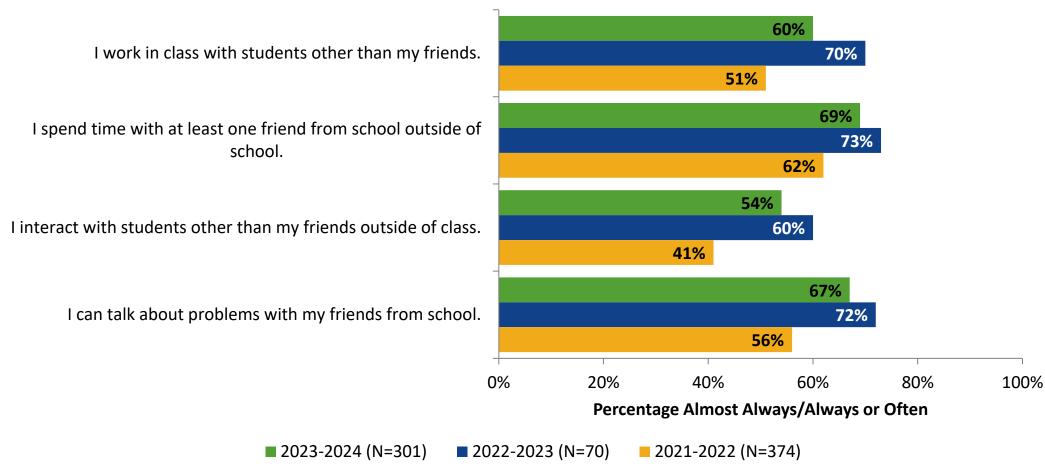

quently do you feel the following statement is true?

Generally, I like school. (N=300)



#### **Class Experience**



#### **Class Experience: Comparison Over Time**



# **Academic Support**



#### **Academic Support: Comparison Over Time**

How frequently do you feel the following statements are true?



10

#### Relevance



#### **Relevance: Comparison Over Time**



## **Self-Management**



#### **Self-Management: Comparison Over Time**



#### Grit



#### **Grit: Comparison Over Time**



#### **Involvement**



## **Involvement: Comparison Over Time**



#### **Future Goals**



#### **Future Goals: Comparison Over Time**



#### Acceptance



#### **Acceptance: Comparison Over Time**



# **Relationships with Peers**



#### **Relationships with Peers: Comparison Over Time**



## **Perceptions of Peers**



### **Perceptions of Peers: Comparison Over Time**

How frequently do you feel the following statements are true?



26

## **Relationships with Adults in School**



#### Relationships with Adults in School: Comparison Over Time

How frequently do you feel the following statements are true?



28

#### **School Net Promoter Score**

If you had a family member or friend moving to the area, how likely are you to recommend your school to them? (N=284)



## **Factors Driving NPS**

How do each of the following impact the score you gave above?



## **Factors Driving NPS (Continued)**

How do each of the following impact the score you gave above?



# **Participation in Extracurricular Activities**

Did you participate in any extracurricular activities this sc