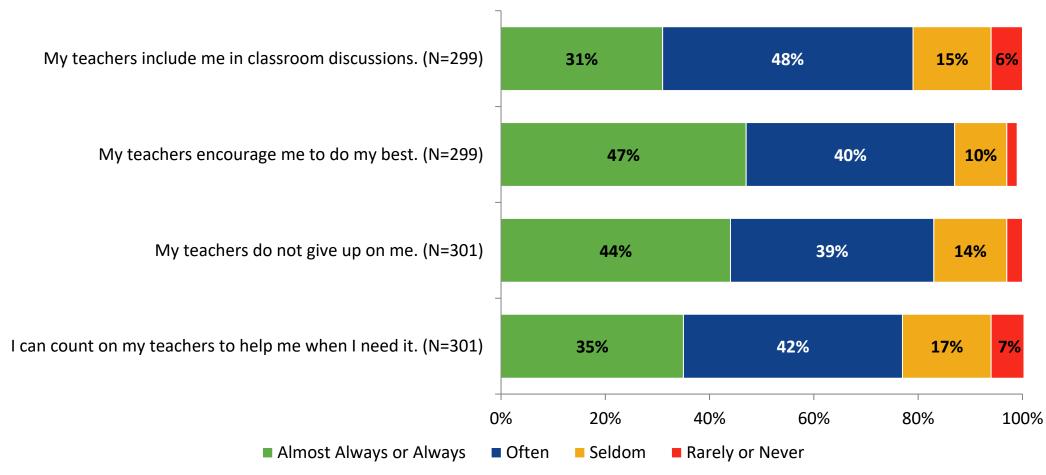

# Student Engagement Survey for Secondary Students: Lakewood High School

Results and Analysis

2023-2024



#### **Overall Engagement**



## **Overall Engagement (Continued)**



#### **Overall Engagement: Comparison Over Time**



# **Overall Engagement: Comparison Over Time (Continued)**



#### **Like School**

How frequently do you feel the following statement is true?

Generally, I like school. (N=300)



#### **Class Experience**



#### **Class Experience: Comparison Over Time**



# **Academic Support**



#### **Academic Support: Comparison Over Time**

How frequently do you feel the following statements are true?



10

#### Relevance



#### **Relevance: Comparison Over Time**



## **Self-Management**



#### **Self-Management: Comparison Over Time**



#### Grit



#### **Grit: Comparison Over Time**



#### **Involvement**



## **Involvement: Comparison Over Time**



#### **Future Goals**



#### **Future Goals: Comparison Over Time**



#### Acceptance



#### **Acceptance: Comparison Over Time**



# **Relationships with Peers**



#### **Relationships with Peers: Comparison Over Time**



## **Perceptions of Peers**



### **Perceptions of Peers: Comparison Over Time**

How frequently do you feel the following statements are true?



26

## **Relationships with Adults in School*