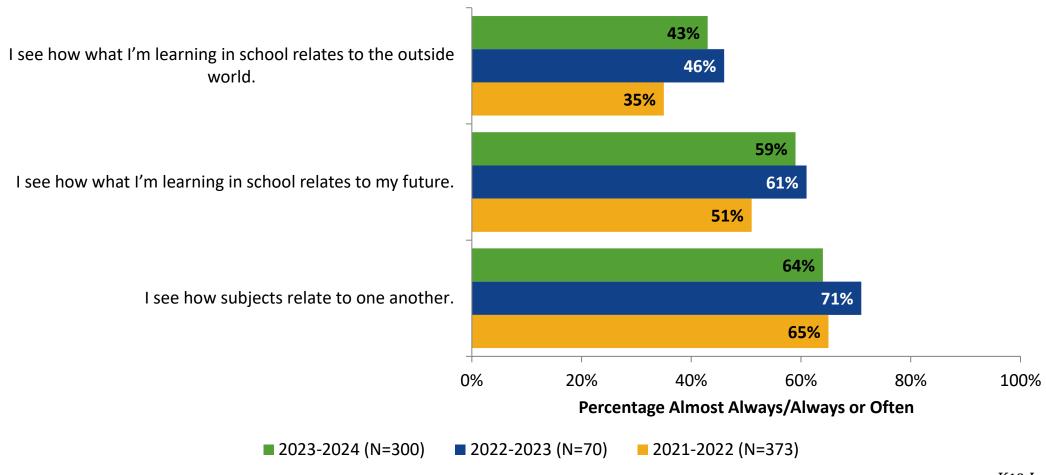

# Student Engagement Survey for Secondary Students: Lakewood High School

Results and Analysis

2023-2024



#### **Overall Engagement**



## **Overall Engagement (Continued)**



#### **Overall Engagement: Comparison Over Time**



# **Overall Engagement: Comparison Over Time (Continued)**



#### **Like School**

How frequently do you feel the following statement is true?

Generally, I like school. (N=300)



#### **Class Experience**



#### **Class Experience: Comparison Over Time**



# **Academic Support**



#### **Academic Support: Comparison Over Time**

How frequently do you feel the following statements are true?



10

#### Relevance



#### **Relevance: Comparison Over Time**



## **Self-Management**



#### **Self-Management: Comparison Over Time**



#### Grit



#### **Grit: Comparison Over Time**



#### **Involvement**



## **Involvement: Comparison Over Time**



#### **Future Goals**



#### **Future Goals: Comparison Over Time**



#### Acceptance



#### **Acceptance: Comparison Over Time**



# **Relationships with Peers**



#### **Relationships with Peers: Comparison Over Time**



## **Perceptions of Peers**



### **Perceptions of Peers: Comparison Over Time**

How frequently do you feel the following statements are true?



26

## **Relationships with Adults in School**



#### Relationships with Adults in School: Comparison Over Time

How frequently do you feel the following statements are true?



28

#### **School Net Promoter Score**

If you