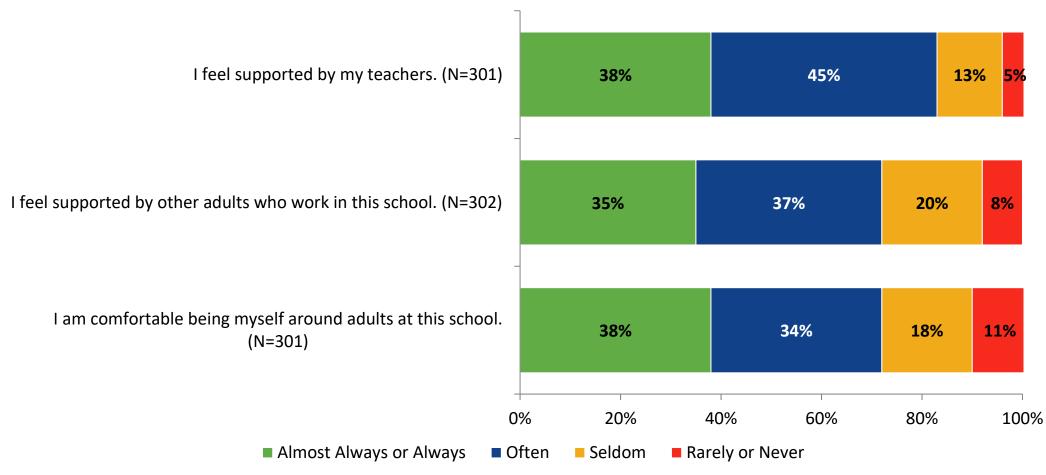

### **Academic Support: Comparison Over Time**

How frequently do you feel the following statements are true?



10

#### Relevance



#### **Relevance: Comparison Over Time**



## **Self-Management**



#### **Self-Management: Comparison Over Time**



#### Grit



#### **Grit: Comparison Over Time**



#### **Involvement**



## **Involvement: Comparison Over Time**



#### **Future Goals**



#### **Future Goals: Comparison Over Time**



#### Acceptance



#### **Acceptance: Comparison Over Time**



# **Relationships with Peers**



#### **Relationships with Peers: Comparison Over Time**



## **Perceptions of Peers**



### **Perceptions of Peers: Comparison Over Time**

How frequently do you feel the following statements are true?



26

## **Relationships with Adults in School**



#### Relationships with Adults in School: Comparison Over Time

How frequently do you feel the following statements are true?



28

#### **School Net Promoter Score**

If you had a family member or friend moving to the area, how likely are you to recommend your school to them? (N=284)



## **Factors Driving NPS**

How do each of the following impact the score you gave above?



## **Factors Driving NPS (Continued)**

How do each of the following impact the score you gave above?



# **Participation in Extracurricular Activities**

Did you participate in any extracurricular activities this school year? (N=298)



# **Participation in Extracurricular Activities**

Please select the extracurricular activities you participated in. (N=177)



Note: Only students participating in extracurric